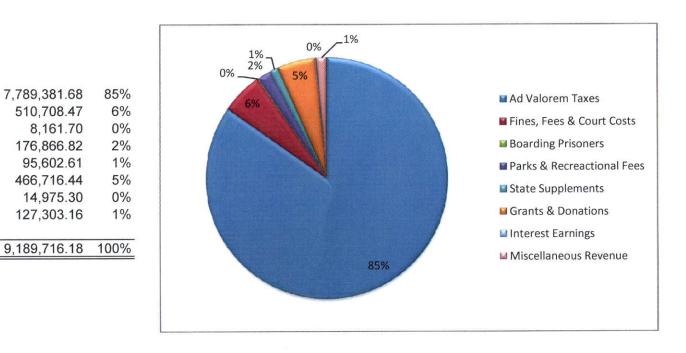

## Revenues:

| Ad Valorem Taxes           | 7,789,381.68 | 85% |
|----------------------------|--------------|-----|
| Fines, Fees & Court Costs  | 510,708.47   | 6%  |
| Boarding Prisoners         | 8,161.70     | 0%  |
| Parks & Recreactional Fees | 176,866.82   | 2%  |
| State Supplements          | 95,602.61    | 1%  |
| Grants & Donations         | 466,716.44   | 5%  |
| Interest Earnings          | 14,975.30    | 0%  |
| Miscellaneous Revenue      | 127,303.16   | 1%  |
|                            |              |     |