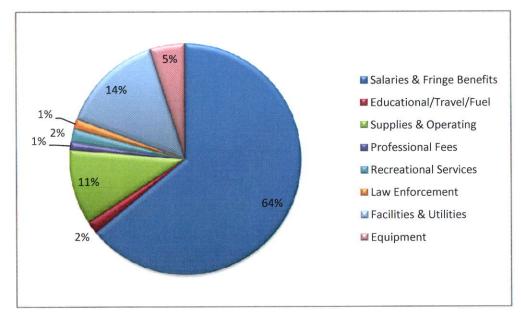

## Expenditures:

| Experiaria co.             |              |     |
|----------------------------|--------------|-----|
| Salaries & Fringe Benefits | 5,995,073.43 | 64% |
| Educational/Travel/Fuel    | 166,275.90   | 2%  |
| Supplies & Operating       | 984,539.10   | 11% |
| Professional Fees          | 107,110.95   | 1%  |
| Recreational Services      | 169,467.87   | 2%  |
| Law Enforcement            | 132,217.94   | 1%  |
| Facilities & Utilities     | 1,349,735.41 | 14% |
| Equipment                  | 459,815.41   | 5%  |
|                            |              |     |